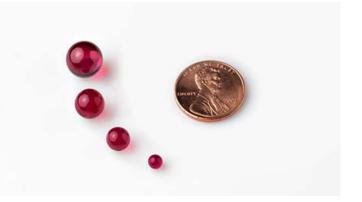

## Ruby Balls - B0.50R Specifications

| Model         | B0.50R  |
|---------------|---------|
| Diameter      | 0.0197" |
| Diameter (mm) | 0.50    |
| Grade         | 25      |
| Material      | Ruby    |

## Description

Applications include Sapphire or Ruby Ball Lenses, which demand a hard material that can withstand thermal and environmental shock, high wear resistance, and chemical compatibility. We offer a wide range of stock sizes of Sapphire Balls and Ruby Balls with diameters as low as 0.15mm. Sapphire and Ruby Balls have typical tolerances of sphericity 0.625 micron and diameter ±2.5 micron ( Grade 25 ).